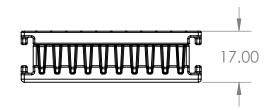

|   | REV | DESCRIPTION | DATE    | NAME | DRAWN                                                                                               | JC                                                     | 8/10/21                                       | WAVE ARMOR                                |  |
|---|-----|-------------|---------|------|-----------------------------------------------------------------------------------------------------|--------------------------------------------------------|-----------------------------------------------|-------------------------------------------|--|
| 7 | A   | RELEASED    | 8/10/21 | JC   | Q.A.                                                                                                |                                                        |                                               | WAVEARMOR                                 |  |
| 7 |     |             |         |      | UNLESS OTHERWISE SPECIFIED:                                                                         |                                                        | CIFIED:                                       | TITLE:                                    |  |
|   |     |             |         |      | DIMENSIONS ARE IN IN<br>TOLERANCES:<br>ANGULAR: MACH± 1<br>TWO PLACE DECIMAL<br>THREE PLACE DECIMAL | REND +                                                 | ı                                             | 60" x 120" DOCK SECTION                   |  |
|   |     |             |         |      | MATERIAL MDPE                                                                                       |                                                        |                                               |                                           |  |
|   |     |             |         |      | PROPRIETARY A THE INFORMATIO DRAWING IS THE RHINO INC. ANY OR AS A WHOLE PERMISSION OF F            | ON CONTAINE<br>SOLE PROPEI<br>REPRODUCT<br>WITHOUT THE | D IN THIS<br>RTY OF<br>ION IN PART<br>WRITTEN | SIZE PN: 301937 A                         |  |
|   |     |             |         |      | . 2                                                                                                 |                                                        |                                               | SCALE: 1:32 PART WEIGHT 380# SHEET 1 OF 1 |  |