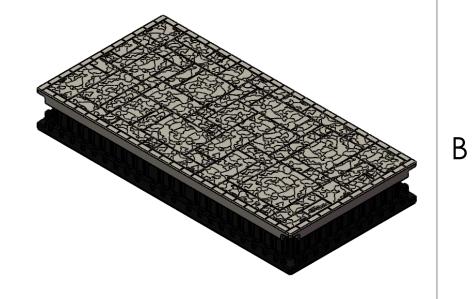

|   | REV | DESCRIPTION | DATE    | NAME | DRAWN                                                                                               | JC                                                     | 8/10/21                                       | WAVE ARMOR                                |  |
|---|-----|-------------|---------|------|-----------------------------------------------------------------------------------------------------|--------------------------------------------------------|-----------------------------------------------|-------------------------------------------|--|
| 7 | A   | RELEASED    | 8/10/21 | JC   | Q.A.                                                                                                |                                                        |                                               | WAVEARMOR                                 |  |
| 7 |     |             |         |      | UNLESS OTHERWISE SPECIFIED:                                                                         |                                                        | CIFIED:                                       | TITLE:                                    |  |
|   |     |             |         |      | DIMENSIONS ARE IN IN<br>TOLERANCES:<br>ANGULAR: MACH± 1<br>TWO PLACE DECIMAL<br>THREE PLACE DECIMAL | REND +                                                 | ı                                             | 60" x 120" DOCK SECTION                   |  |
|   |     |             |         |      | MATERIAL MDPE                                                                                       |                                                        |                                               |                                           |  |
|   |     |             |         |      | PROPRIETARY A THE INFORMATIO DRAWING IS THE RHINO INC. ANY OR AS A WHOLE PERMISSION OF F            | ON CONTAINE<br>SOLE PROPEI<br>REPRODUCT<br>WITHOUT THE | D IN THIS<br>RTY OF<br>ION IN PART<br>WRITTEN | SIZE PN: 301937 A                         |  |
|   |     |             |         |      | . 2                                                                                                 |                                                        |                                               | SCALE: 1:32 PART WEIGHT 380# SHEET 1 OF 1 |  |