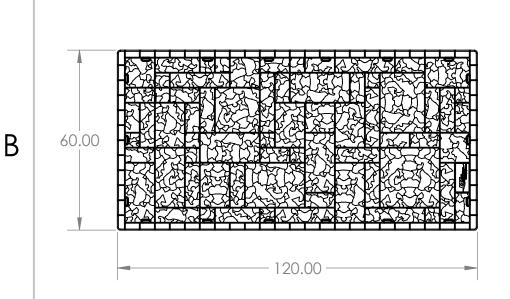

|   | REV | DESCRIPTION | DATE    | NAME | DRAWN                                                                                               | JC                                                     | 8/10/21                                       | WAVE ARMOR                                |  |
|---|-----|-------------|---------|------|-----------------------------------------------------------------------------------------------------|--------------------------------------------------------|-----------------------------------------------|-------------------------------------------|--|
| 7 | A   | RELEASED    | 8/10/21 | JC   | Q.A.                                                                                                |                                                        |                                               | WAVEARMOR                                 |  |
| 7 |     |             |         |      | UNLESS OTHERWISE SPECIFIED:                                                                         |                                                        | CIFIED:                                       | TITLE:                                    |  |
|   |     |             |         |      | DIMENSIONS ARE IN IN<br>TOLERANCES:<br>ANGULAR: MACH± 1<br>TWO PLACE DECIMAL<br>THREE PLACE DECIMAL | REND +                                                 | ı                                             | 60" x 120" DOCK SECTION                   |  |
|   |     |             |         |      | MATERIAL MDPE                                                                                       |                                                        |                                               |                                           |  |
|   |     |             |         |      | PROPRIETARY A THE INFORMATIO DRAWING IS THE RHINO INC. ANY OR AS A WHOLE PERMISSION OF F            | ON CONTAINE<br>SOLE PROPEI<br>REPRODUCT<br>WITHOUT THE | D IN THIS<br>RTY OF<br>ION IN PART<br>WRITTEN | SIZE PN: 301937 A                         |  |
|   |     |             |         |      | . 2                                                                                                 |                                                        |                                               | SCALE: 1:32 PART WEIGHT 380# SHEET 1 OF 1 |  |