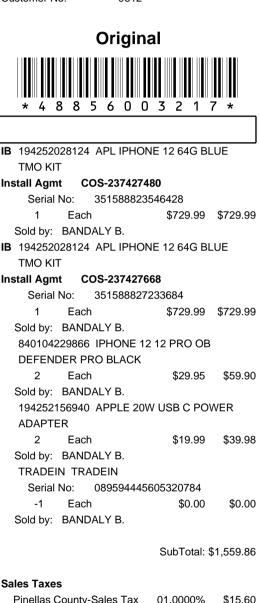

## Sprint now part of T-Mobile

2790 7855 113TH ST STE H SEMINOLE. Florida

45594065-48856003217

2

Machine Id: Register: Date: Served By: BANDALY B. Customer: Customer No:

12/08/2021 12:53:09 ANNE EUNSON \*\*\*\*\*\*\*\*9612

wes544810b10f28

OTC Sale

| Pinellas County-Sales Tax | 01.0000% | \$15.60 |
|---------------------------|----------|---------|
| Florida State-Sales Tax   | 06.0000% | \$93.59 |

## Amount Due: \$1,669.05

Visa XXXXXXXXXXXX8530 \$209.07 Auth# 025091 Chip AID: A000000031010 EIB Tender: \$1,459.98

Other Services:

ESN/MEID/ICC ID Swap Original ESN/MEID/ICC ID: 089594445605320784 New ESN/MEID/ICC ID: 351588823546428 Earliest Effective date: 12/08/2021

| ESN/MEID/ICC ID Swap<br>Original ESN/MEID/ICC ID: 089594266408876040<br>New ESN/MEID/ICC ID: 351588827233684<br>Earliest Effective date: 12/08/2021 |                  |            |  |
|-----------------------------------------------------------------------------------------------------------------------------------------------------|------------------|------------|--|
| Customer Maintenance:                                                                                                                               | Edit Services    | : services |  |
|                                                                                                                                                     | changed, Service | Effective  |  |
|                                                                                                                                                     | date: Not        | available  |  |
| Customer Maintenance:                                                                                                                               | Edit Services    | : services |  |
|                                                                                                                                                     | changed, Service | Effective  |  |
|                                                                                                                                                     | date: Not        | available  |  |
|                                                                                                                                                     |                  | available  |  |
| Billing:                                                                                                                                            |                  |            |  |
| Estimated Next Monthly B                                                                                                                            | ill:             | \$0.00     |  |
| Estimated Monthly Bill:                                                                                                                             |                  | \$36.00    |  |
|                                                                                                                                                     |                  |            |  |
| Loan Details:                                                                                                                                       |                  |            |  |
| Easy Pay: 194252028124                                                                                                                              | PTN: 727-        | 642-2336   |  |
| Loan Number: COS-237427668                                                                                                                          |                  |            |  |
| Required Down Payment*: \$0.00                                                                                                                      |                  |            |  |
| Buyback Funds Allotted: \$0.00                                                                                                                      |                  |            |  |
| Out Of Pocket Addl Down Payment: \$0.00                                                                                                             |                  |            |  |
| Loan Amount: \$729.99                                                                                                                               |                  |            |  |
| 29 Monthly Payments*: \$24.3                                                                                                                        |                  | \$24.34    |  |
| Last                                                                                                                                                | Month Payment*:  | \$24.13    |  |
| Easy Pay: 194252028124                                                                                                                              | PTN: 727-        | 692-0146   |  |
| Loan Number: COS-237427480                                                                                                                          |                  |            |  |
| Required Down Payment*: \$0.                                                                                                                        |                  | \$0.00     |  |
| •                                                                                                                                                   |                  | \$0.00     |  |
| Out Of Pocket Addl Down Payment:                                                                                                                    |                  | \$0.00     |  |
| Loan Amount: \$729.9                                                                                                                                |                  | \$729.99   |  |
| 29 Monthly Payments*: \$24.                                                                                                                         |                  | \$24.34    |  |
| Last Month Payment*: \$                                                                                                                             |                  | \$24.13    |  |
| Monthly Discount: \$20.00                                                                                                                           |                  |            |  |
| Additional Discount Duration 30 months                                                                                                              |                  |            |  |