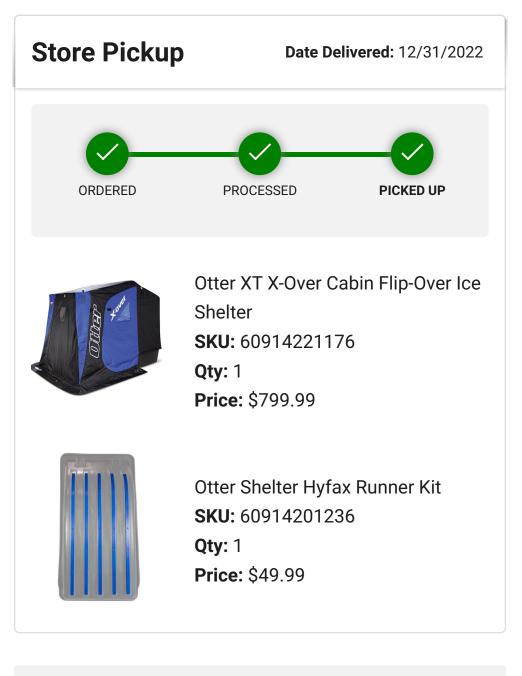

#### Store Pickup

Minot Scheels 2400 10th St SW Minot Dakota Square Minot, ND 58701-6996

Payment Total Subtotal: \$849.98 Shipping: Free Sales Tax: \$63.75 Order Total: \$913.73