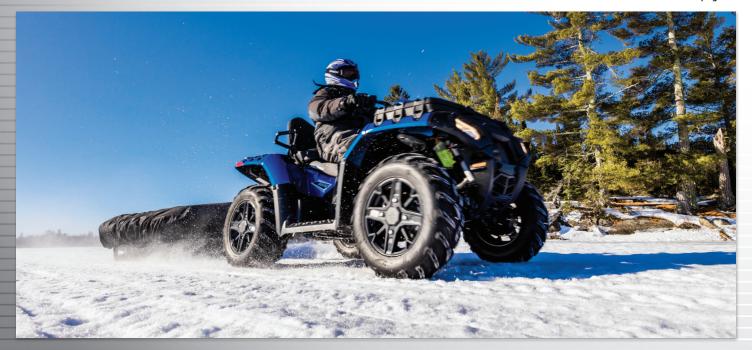

### SPORT SLEDS

# ALL SEASON. PERFECT VERSATILITY FOR HAND PULLING & HAULING TASKS LARGE & SMALL.

Otter Sports Sleds feature a unique design and are perfect for hand pulling but can also be towed with a hitch utilizing the Otter Tow Hitch Adapter. Otter Sport Sleds are the perfect choice for early season ice, game hauling and lawn & landscape work.

- 100% RotoMolded, Uniform, One-Piece Polyethylene Construction
- · Optimum attack front angle for all terrain
- Reinforced outer lip for strength and support with remarkable sidewall stability
- · Raised back for cargo security
- Easily pulls by hand with included tow rope
- Optional Universal Tow Hitch Adapter & Otter Sled Tow Hitch for towing