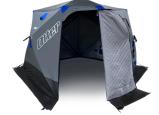

## VORTEX PRO HUBS

#### **NEW EASY EXIT FULL DOOR**

Fully open front doors allows for trip-free in and out access. Dual coiled zipper allows for stress-free door operation.

### **EXCLUSIVE ICE-LOCK™ ANCHORING SYSTEM**

3-point corner anchoring system minimizes shelter movement due to wind. Reinforced corners and increased on-ice security.