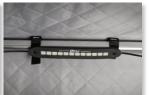

#### 201368 Otter Pro Universal LED Light Kit

1200 Moximum Lumens. In-line dimmer dial allows for infinite adjustments. Max-6 lights can be chained together. Includes 2 LED Lights, 4 HUB Clips, 4 Flip-Style Mounting Straps & Connection Wiring. Requires a 12v battery.