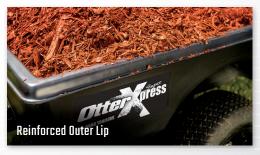

- 100% RotoMolded, Uniform, One-Piece Polyethylene Construction
- · Optimum attack front angle for all terrain
- Reinforced outer lip for strength and support with remarkable sidewall stability
- · Raised back for cargo security
- Easily pulls by hand with included tow rope
- Optional Universal Tow Hitch Adapter & Otter Sled Tow Hitch for towing