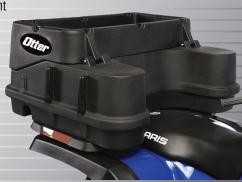

nd off the Accessory Attachment System of the 200543 Medium Rear Monster Box
- High impact thick RotoMolded Polyethylene construction
- Made for standard length augers
- Fits 10" drill
- Molded-in carrying handle



#### 200829 ATV Bucket Holder

- · Holds a 5 gallon bucket
- Easily slides on and off the Accessory Attachment System of the 200543 Medium Rear Monster Box
- High impact thick RotoMolded Polyethylene construction



### 200543 Rear ATV Monster Box

- Deluxe wrap around style fits on rear of ATVs and some snowmobile models
- · Molded-in top tie down tabs for securing extra gear
- Molded-in Accessory Attachment System on both sides
- High impact handle with stainless steel lock and hinges
- 10.5 Cubic foot of space
- · 43 Lbs.
- Overall Dimensions: 35"L x 42"W x 19"D
- Lockable



## ROD CASES

### MAXIMUM PROTECTION & VERSATILITY.

Outstanding capacity, the deep models are the perfect solution for multispecies combos.

- · Cutouts for tackle storage boxes
- · Polyurethane upper & lower foam
- · Proprietary ultra-lock quick release latches
- · Flush mount high-strength nylon handles
- · Nickel plated steel hardware
- · Built-in lid ruler





201432 Pro-Tech 48 Deep Rod Case Holds 8 rod/reel combos up to 46.5" 48" L x 15.5" W x 9" H



201519 **Pro-Tech 48 Rod Case** Holds 8-10 rod/reel combos up to 47.5" 48" L x 15.5" W x 7" H



201441 Pro-Tech 40 Deep Rod Case Holds 6 rod/reel combos up to 38" 40" L x 15.5" W x 9" H



201520 **Pro-Tech 40 Rod Case** Holds 6-8 rod/reel combos up to 39.5" 40" L x 15.5" W x 7" H

# OFF-ROLD-TRACERS



| Otter Of | f-Road Trailers