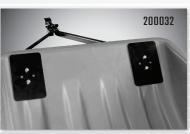

| Otter Ac | cessories                                  |                                                                                                                                                              |
|----------|--------------------------------------------|--------------------------------------------------------------------------------------------------------------------------------------------------------------|
| Item #   | Description                                | Features                                                                                                                                                     |
|          | Travel Covers                              | Extremely durable and water-resistant with sewn-in elastic shock cord to seal cargo.                                                                         |
| 200015   | Cottage Package Cover                      | Fits Pro and XT Cottage Packages.                                                                                                                            |
| 200014   | Cabin Package Cover                        | Fits Pro and XT Cabin Packages.                                                                                                                              |
| 200016   | Lodge Package Cover                        | Fits Pro and XT Lodge Packages.                                                                                                                              |
| 200022   | Resort Package Cover                       | Fits Pro and XT Resort Packages.                                                                                                                             |
| 201019   | XT Hideout Package Cover                   | Fits the XT Hideout Package.                                                                                                                                 |
|          | Sled Hyfax Runner Kits                     | High-density plastic runners bolt into the molded-in Hyfax area of the sled.                                                                                 |
| 200048   | Small Ultra-Wide Hyfax Runner Kit          | Fits Small UW Pro Sled and Pro Cottage Package.                                                                                                              |
| 200042   | Small Hyfax Runner Kit                     | Fits Small Pro Sled.                                                                                                                                         |
| 200043   | Medium Hyfax Runner Kit                    | Fits Medium Pro and XT Sleds. Fits Pro and XT Cabin Packages.                                                                                                |
| 200045   | Magnum Hyfax Runner Kit                    | Fits Magnum Pro and XT Sleds. Fits Pro and XT Lodge Packages.                                                                                                |
| 200047   | Large Hyfax Runner Kit                     | Fits Large Pro and XT Sleds. Fits Pro and XT Resort Packages.                                                                                                |
| 200049   | Small Ultra-Wide Hyfax Runner Kit          | Fits Small UW XT Sled and XT Cottage Package.                                                                                                                |
| 201090   | Hideout Hyfax Runner Kit                   | Fits Wide-Back XT Sled and Hideout Package.                                                                                                                  |
|          | Sled Tow Hitch                             | Strongest on the market. Heavy duty steel tubing with baked on finish.<br>Pivoting, spring-loaded coupler. Easily attaches to molded-in hitch pockets.       |
| 200086   | Small, Small UW, Medium & Magnum Tow Hitch | Fits Small, Small UW, Medium and Magnum Pro and XT Sleds. Includes hitch pins.                                                                               |
| 200085   | Large Tow Hitch                            | Fits Large Pro and XT Resort Pkg. Includes hitch pins.                                                                                                       |
| 200037   | Hitch Pivot                                | Allows 200085 & 200086 hitch to remain attached while moving back and forth over the top of sled. Hitch sold separately.                                     |
| 200064   | Universal Rear Sled Hitch Receiver         | Tow 2 or more sleds in tandem. Receiver mounts on rear of first sled allowing second hitch attachment. Includes backer plate with hardware and receiver pin. |
| 200948   | Receiver Mount Flipper Hitch Adapter       | Installs anto 1" and 3/4" ball shanks to allow use of a pin-style hitch. For ATV and UTV use only. Fits most ball mounts up to 2-5/8" wide.                  |
| 200032   | Universal Tow Hitch Adapter                | Allows the 200086 Otter Sled Tow Hitch to attach to the 200817 Otter Pro Mini Sled, all<br>Otter Sport Sleds and most makes and models of cargo sleds.       |
| 201042   | Ice Anchor Kit                             | HUB Shelter replacement anchors. Includes 4 anchors, 2 ropes and a carry pouch.                                                                              |
| 201043   | Shelter Hooks (3 pack)                     | Premium HD aluminum Hooks. Combination hook and loop non-slip belt attachment.                                                                               |
| 201045   | Shelter Storage Hammock                    | Stretchable/adjustable storage netting. Integrated non-slip hook loop belt system.                                                                           |
| 201046   | Shelter 3-Pocket Cargo Net                 | Stretchable/adjustable storage netting. Integrated non-slip hook loop belt system.                                                                           |
| 200067   | Adjustable Rod Holder                      | Durable powder-coated steel. Mounts easily to the shelters frame.                                                                                            |
| 201179   | Quick-Snap Universal Ice Anchor Tool       | Attaches to any cordless drill or impact driver. One-handed operation.                                                                                       |
| 201624   | XL Padded Tri-Pod Chair                    | Carrying bag, adjustable lumbar support, padded seating, lumber & backrest.                                                                                  |
| 201622   | Deluxe Double Decker Table                 | Ideal for eating in your hub or keeping your gear off the ice.                                                                                               |
| 201623   | Compact Table                              | Designed to maximize functionality without compromising space in your shelter.                                                                               |
| 201620   | Fishing Towel                              | Comes with universal attachment. Designed specifically for ice fishing.                                                                                      |
| 201639   | Pro Shelter Tray *New!                     | Designed To Fit All Otter Pro Flip Shelters with Seat Rails. Holds two 12V batteries.                                                                        |
| 201640   | Universal Battery Tray *New!               | Securely Holds 1 Standard 12V Battery. Mounts to the interior of Sled.                                                                                       |
| 201619   | Pro Jumpseat *New!                         | Designed to work with the Otter SideKick. Also Mounts on most 5 and 6 gallon buckets.                                                                        |
| 201585   | 6 Gallon Bucket                            | Perfect ice fishing bucket. Excellent base unit for the Otter Sidekick Ice Fishing Console.                                                                  |
| 201594   | Telescoping Aluminum Shovel                | Ideal for banking portable shelters and clearing slush/snow.                                                                                                 |
| 20.007   |                                            | portable endicate and electing didnity under                                                                                                                 |