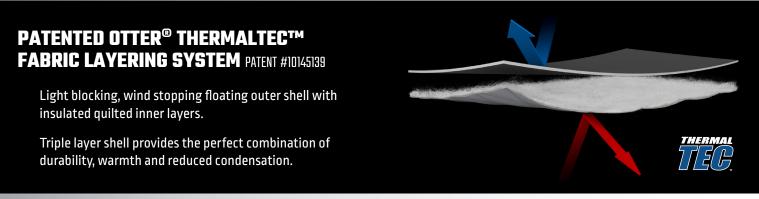

#### Patented Otter® ThermalTec™ Patent #10145139 600 Denier Fabric Layering System

- Light blocking, wind stopping outer shell with insulated quilted inner shell
- Triple layer shell provides the perfect combination of durability, warmth and reduced condensation