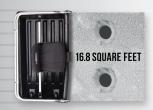

### Otter XT Pro X-Over Shelter Package Specifications

| Item#  | Size    | # of People<br>Standard | # of People<br>w/Opt. Seat | Set Up Dimensions    | Collapsed Dimensions | Footage    | Weight  | Pro Sled Model | Swivel Seats | Wind Support<br>Poles |
|--------|---------|-------------------------|----------------------------|----------------------|----------------------|------------|---------|----------------|--------------|-----------------------|
| 201163 | Cottage | 1                       | up to 2                    | 54"L x 77"D x 63"H   | 54"L x 32"D x 19"H   | 16.8 sq ft | 82 lbs  | Small UW Pro   | 1            | 4                     |
| 201157 | Cabin   | 2                       | up to 3                    | 66"L x 84"D x 70.5"H | 66"L x 36"D x 21"H   | 22 sq ft   | 103 lbs | Medium Pro     | 2            | 4                     |
| 201152 | Lodge   | 2                       | up to 3                    | 76"L x 98"D x 77"H   | 76"L x 38"D x 21"H   | 30 sq ft   | 124 lbs | Magnum Pro     | 2            | 4                     |
| 201146 | Resort  | 3                       | up to 3                    | 84"L x 106"D x 80"H  | 84"L x 44"D x 23"H   | 35 sq ft   | 145 lbs | Large Pro      | 3            | 8                     |