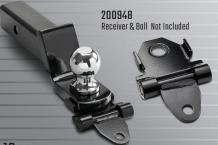

| Otter Ac | cessories                                  |                                                                                                                                                              |
|----------|--------------------------------------------|--------------------------------------------------------------------------------------------------------------------------------------------------------------|
| Item #   | Description                                | Features                                                                                                                                                     |
|          | Travel Covers                              | Extremely durable and water-resistant with sewn-in elastic shock cord to seal cargo.                                                                         |
| 200015   | Cottage Package Cover                      | Fits Pro and XT Cottage Packages.                                                                                                                            |
| 200014   | Cabin Package Cover                        | Fits Pro and XT Cabin Packages.                                                                                                                              |
| 200016   | Lodge Package Cover                        | Fits Pro and XT Lodge Packages.                                                                                                                              |
| 200022   | Resort Package Cover                       | Fits Pro and XT Resort Packages.                                                                                                                             |
| 201019   | XT Hideout Package Cover                   | Fits the XT Hideout Package.                                                                                                                                 |
|          | Sled Hyfax Runner Kits                     | High-density plastic runners bolt into the molded-in Hyfax area of the sled.                                                                                 |
| 200048   | Small Ultra-Wide Hyfax Runner Kit          | Fits Small UW Pro Sled and Pro Cottage Package.                                                                                                              |
| 200042   | Small Hyfax Runner Kit                     | Fits Small Pro Sled.                                                                                                                                         |
| 200043   | Medium Hyfax Runner Kit                    | Fits Medium Pro and XT Sleds. Fits Pro and XT Cabin Packages.                                                                                                |
| 200045   | Magnum Hyfax Runner Kit                    | Fits Magnum Pro and XT Sleds. Fits Pro and XT Lodge Packages.                                                                                                |
| 200047   | Large Hyfax Runner Kit                     | Fits Large Pro and XT Sleds. Fits Pro and XT Resort Packages.                                                                                                |
| 200049   | Small Ultra-Wide Hyfax Runner Kit          | Fits Small UW XT Sled and XT Cottage Package.                                                                                                                |
| 201090   | Hideout Hyfax Runner Kit                   | Fits Wide-Back XT Sled and Hideout Package.                                                                                                                  |
|          | Sled Tow Hitch                             | Strongest on the market. Heavy duty steel tubing with baked on finish.<br>Pivoting, spring-loaded coupler. Easily attaches to molded-in hitch pockets.       |
| 200086   | Small, Small UW, Medium & Magnum Tow Hitch | Fits Small, Small UW, Medium and Magnum Pro and XT Sleds. Includes hitch pins.                                                                               |
| 200085   | Large Tow Hitch                            | Fits Large Pro and XT Resort Pkg. Includes hitch pins.                                                                                                       |
| 200037   | Hitch Pivot                                | Allows 200085 & 200086 hitch to remain attached while moving back and forth over the top of sled. Hitch sold separately.                                     |
| 200064   | Universal Rear Sled Hitch Receiver         | Tow 2 or more sleds in tandem. Receiver mounts on rear of first sled allowing second hitch attachment. Includes backer plate with hardware and receiver pin. |
| 200948   | Receiver Mount Flipper Hitch Adapter       | Installs anto 1" and 3/4" ball shanks to allow use of a pin-style hitch. For ATV and UTV use only. Fits most ball mounts up to 2-5/8" wide.                  |
| 200032   | Universal Tow Hitch Adapter                | Allows the 200086 Otter Sled Tow Hitch to attach to the 200817 Otter Pro Mini Sled, all<br>Otter Sport Sleds and most makes and models of cargo sleds.       |
| 201042   | Ice Anchor Kit                             | HUB Shelter replacement anchors. Includes 4 anchors, 2 ropes and a carry pouch.                                                                              |
| 201043   | Shelter Hooks (3 pack)                     | Premium HD aluminum Hooks. Combination hook and loop non-slip belt attachment.                                                                               |
| 201045   | Shelter Storage Hammock                    | Stretchable/adjustable storage netting. Integrated non-slip hook loop belt system.                                                                           |
| 201046   | Shelter 3-Pocket Cargo Net                 | Stretchable/adjustable storage netting. Integrated non-slip hook loop belt system.                                                                           |
| 200067   | Adjustable Rod Holder                      | Durable powder-coated steel. Mounts easily to the shelters frame.                                                                                            |
| 201179   | Quick-Snap Universal Ice Anchor Tool       | Attaches to any cordless drill or impact driver. One-handed operation.                                                                                       |
| 201624   | XL Padded Tri-Pod Chair                    | Carrying bag, adjustable lumbar support, padded seating, lumber & backrest.                                                                                  |
| 201622   | Deluxe Double Decker Table                 | Ideal for eating in your hub or keeping your gear off the ice.                                                                                               |
| 201623   | Compact Table                              | Designed to maximize functionality without compromising space in your shelter.                                                                               |
| 201620   | Fishing Towel                              | Comes with universal attachment. Designed specifically for ice fishing.                                                                                      |
| 201639   | Pro Shelter Tray *New!                     | Designed To Fit All Otter Pro Flip Shelters with Seat Rails. Holds two 12V batteries.                                                                        |
| 201640   | Universal Battery Tray *New!               | Securely Holds 1 Standard 12V Battery. Mounts to the interior of Sled.                                                                                       |
| 201619   | Pro Jumpseat *New!                         | Designed to work with the Otter SideKick. Also Mounts on most 5 and 6 gallon buckets.                                                                        |
| 201585   | 6 Gallon Bucket                            | Perfect ice fishing bucket. Excellent base unit for the Otter Sidekick Ice Fishing Console.                                                                  |
| 201594   | Telescoping Aluminum Shovel                | Ideal for banking portable shelters and clearing slush/snow.                                                                                                 |
| 20.007   |                                            | portable endicate and electing didnity under                                                                                                                 |