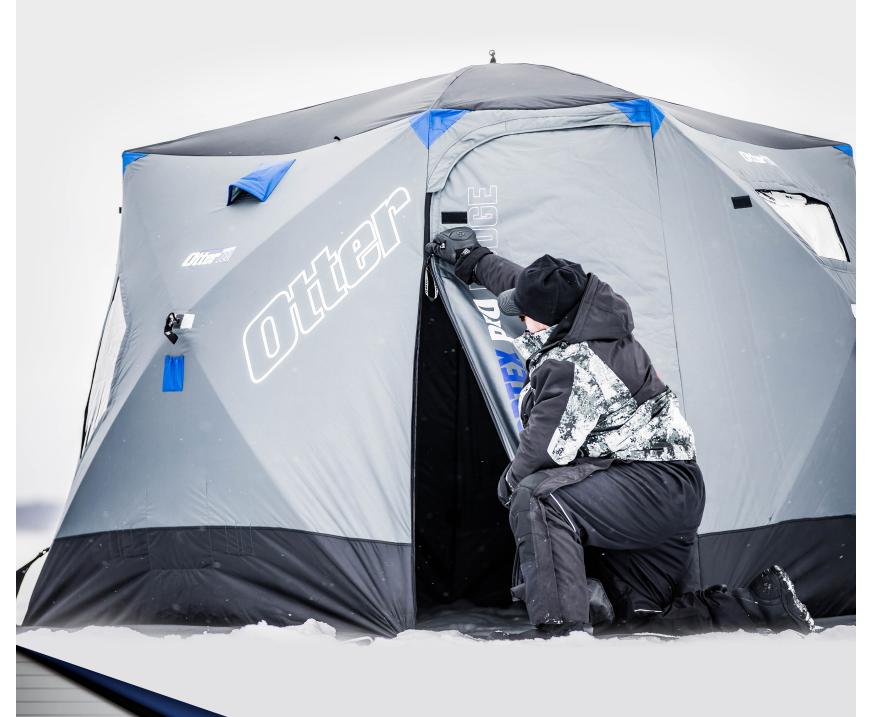

#### **NEW EASY EXIT FULL DOOR**

Fully open front doors allows for trip-free in and out access. Dual coiled zipper allows for stress-free door operation.

### **EXCLUSIVE ICE-LOCK™ ANCHORING SYSTEM**

3-point corner anchoring system minimizes shelter movement due to wind. Reinforced corners and increased on-ice security.