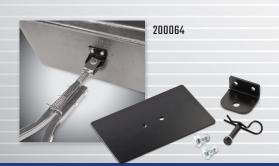

| Otter Ac | cessories                                  |                                                                                                                                                              |
|----------|--------------------------------------------|--------------------------------------------------------------------------------------------------------------------------------------------------------------|
| Item #   | Description                                | Features                                                                                                                                                     |
|          | Travel Covers                              | Extremely durable and water-resistant with sewn-in elastic shock cord to seal cargo.                                                                         |
| 200015   | Cottage Package Cover                      | Fits Pro and XT Cottage Packages.                                                                                                                            |
| 200014   | Cabin Package Cover                        | Fits Pro and XT Cabin Packages.                                                                                                                              |
| 200016   | Lodge Package Cover                        | Fits Pro and XT Lodge Packages.                                                                                                                              |
| 200022   | Resort Package Cover                       | Fits Pro and XT Resort Packages.                                                                                                                             |
| 201019   | XT Hideout Package Cover                   | Fits the XT Hideout Package.                                                                                                                                 |
|          | Sled Hyfax Runner Kits                     | High-density plastic runners bolt into the molded-in Hyfax area of the sled.                                                                                 |
| 200048   | Small Ultra-Wide Hyfax Runner Kit          | Fits Small UW Pro Sled and Pro Cottage Package.                                                                                                              |
| 200042   | Small Hyfax Runner Kit                     | Fits Small Pro Sled.                                                                                                                                         |
| 200043   | Medium Hyfax Runner Kit                    | Fits Medium Pro and XT Sleds. Fits Pro and XT Cabin Packages.                                                                                                |
| 200045   | Magnum Hyfax Runner Kit                    | Fits Magnum Pro and XT Sleds. Fits Pro and XT Lodge Packages.                                                                                                |
| 200047   | Large Hyfax Runner Kit                     | Fits Large Pro and XT Sleds. Fits Pro and XT Resort Packages.                                                                                                |
| 200049   | Small Ultra-Wide Hyfax Runner Kit          | Fits Small UW XT Sled and XT Cottage Package.                                                                                                                |
| 201090   | Hideout Hyfax Runner Kit                   | Fits Wide-Back XT Sled and Hideout Package.                                                                                                                  |
|          | Sled Tow Hitch                             | Strongest on the market. Heavy duty steel tubing with baked on finish.<br>Pivoting, spring-loaded coupler. Easily attaches to molded-in hitch pockets.       |
| 200086   | Small, Small UW, Medium & Magnum Tow Hitch | Fits Small, Small UW, Medium and Magnum Pro and XT Sleds. Includes hitch pins.                                                                               |
| 200085   | Large Tow Hitch                            | Fits Large Pro and XT Resort Pkg. Includes hitch pins.                                                                                                       |
| 200037   | Hitch Pivot                                | Allows 200085 & 200086 hitch to remain attached while moving back and forth over the top of sled. Hitch sold separately.                                     |
| 200064   | Universal Rear Sled Hitch Receiver         | Tow 2 or more sleds in tandem. Receiver mounts on rear of first sled allowing second hitch attachment. Includes backer plate with hardware and receiver pin. |
| 200948   | Receiver Mount Flipper Hitch Adapter       | Installs anto 1" and 3/4" ball shanks to allow use of a pin-style hitch. For ATV and UTV use only. Fits most ball mounts up to 2-5/8" wide.                  |
| 200032   | Universal Tow Hitch Adapter                | Allows the 200086 Otter Sled Tow Hitch to attach to the 200817 Otter Pro Mini Sled, all<br>Otter Sport Sleds and most makes and models of cargo sleds.       |
| 201042   | Ice Anchor Kit                             | HUB Shelter replacement anchors. Includes 4 anchors, 2 ropes and a carry pouch.                                                                              |
| 201043   | Shelter Hooks (3 pack)                     | Premium HD aluminum Hooks. Combination hook and loop non-slip belt attachment.                                                                               |
| 201045   | Shelter Storage Hammock                    | Stretchable/adjustable storage netting. Integrated non-slip hook loop belt system.                                                                           |
| 201046   | Shelter 3-Pocket Cargo Net                 | Stretchable/adjustable storage netting. Integrated non-slip hook loop belt system.                                                                           |
| 200067   | Adjustable Rod Holder                      | Durable powder-coated steel. Mounts easily to the shelters frame.                                                                                            |
| 201179   | Quick-Snap Universal Ice Anchor Tool       | Attaches to any cordless drill or impact driver. One-handed operation.                                                                                       |
| 201624   | XL Padded Tri-Pod Chair                    | Carrying bag, adjustable lumbar support, padded seating, lumber & backrest.                                                                                  |
| 201622   | Deluxe Double Decker Table                 | Ideal for eating in your hub or keeping your gear off the ice.                                                                                               |
| 201623   | Compact Table                              | Designed to maximize functionality without compromising space in your shelter.                                                                               |
| 201620   | Fishing Towel                              | Comes with universal attachment. Designed specifically for ice fishing.                                                                                      |
| 201639   | Pro Shelter Tray *New!                     | Designed To Fit All Otter Pro Flip Shelters with Seat Rails. Holds two 12V batteries.                                                                        |
| 201640   | Universal Battery Tray *New!               | Securely Holds 1 Standard 12V Battery. Mounts to the interior of Sled.                                                                                       |
| 201619   | Pro Jumpseat *New!                         | Designed to work with the Otter SideKick. Also Mounts on most 5 and 6 gallon buckets.                                                                        |
| 201585   | 6 Gallon Bucket                            | Perfect ice fishing bucket. Excellent base unit for the Otter Sidekick Ice Fishing Console.                                                                  |
| 201594   | Telescoping Aluminum Shovel                | Ideal for banking portable shelters and clearing slush/snow.                                                                                                 |
| 20.007   |                                            | portable endicate and electing didnity under                                                                                                                 |