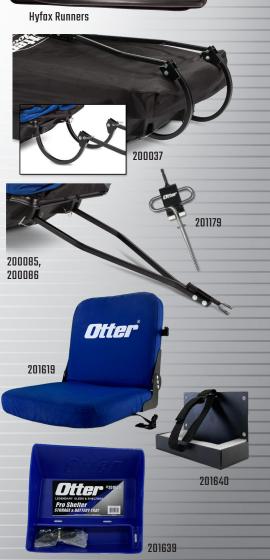

| Otter Ac | cessories                                  |                                                                                                                                                              |
|----------|--------------------------------------------|--------------------------------------------------------------------------------------------------------------------------------------------------------------|
| Item #   | Description                                | Features                                                                                                                                                     |
|          | Travel Covers                              | Extremely durable and water-resistant with sewn-in elastic shock cord to seal cargo.                                                                         |
| 200015   | Cottage Package Cover                      | Fits Pro and XT Cottage Packages.                                                                                                                            |
| 200014   | Cabin Package Cover                        | Fits Pro and XT Cabin Packages.                                                                                                                              |
| 200016   | Lodge Package Cover                        | Fits Pro and XT Lodge Packages.                                                                                                                              |
| 200022   | Resort Package Cover                       | Fits Pro and XT Resort Packages.                                                                                                                             |
| 201019   | XT Hideout Package Cover                   | Fits the XT Hideout Package.                                                                                                                                 |
|          | Sled Hyfax Runner Kits                     | High-density plastic runners bolt into the molded-in Hyfax area of the sled.                                                                                 |
| 200048   | Small Ultra-Wide Hyfax Runner Kit          | Fits Small UW Pro Sled and Pro Cottage Package.                                                                                                              |
| 200042   | Small Hyfax Runner Kit                     | Fits Small Pro Sled.                                                                                                                                         |
| 200043   | Medium Hyfax Runner Kit                    | Fits Medium Pro and XT Sleds. Fits Pro and XT Cabin Packages.                                                                                                |
| 200045   | Magnum Hyfax Runner Kit                    | Fits Magnum Pro and XT Sleds. Fits Pro and XT Lodge Packages.                                                                                                |
| 200047   | Large Hyfax Runner Kit                     | Fits Large Pro and XT Sleds. Fits Pro and XT Resort Packages.                                                                                                |
| 200049   | Small Ultra-Wide Hyfax Runner Kit          | Fits Small UW XT Sled and XT Cottage Package.                                                                                                                |
| 201090   | Hideout Hyfax Runner Kit                   | Fits Wide-Back XT Sled and Hideout Package.                                                                                                                  |
|          | Sled Tow Hitch                             | Strongest on the market. Heavy duty steel tubing with baked on finish.<br>Pivoting, spring-loaded coupler. Easily attaches to molded-in hitch pockets.       |
| 200086   | Small, Small UW, Medium & Magnum Tow Hitch | Fits Small, Small UW, Medium and Magnum Pro and XT Sleds. Includes hitch pins.                                                                               |
| 200085   | Large Tow Hitch                            | Fits Large Pro and XT Resort Pkg. Includes hitch pins.                                                                                                       |
| 200037   | Hitch Pivot                                | Allows 200085 & 200086 hitch to remain attached while moving back and forth over the top of sled. Hitch sold separately.                                     |
| 200064   | Universal Rear Sled Hitch Receiver         | Tow 2 or more sleds in tandem. Receiver mounts on rear of first sled allowing second hitch attachment. Includes backer plate with hardware and receiver pin. |
| 200948   | Receiver Mount Flipper Hitch Adapter       | Installs anto 1" and 3/4" ball shanks to allow use of a pin-style hitch. For ATV and UTV use only. Fits most ball mounts up to 2-5/8" wide.                  |
| 200032   | Universal Tow Hitch Adapter                | Allows the 200086 Otter Sled Tow Hitch to attach to the 200817 Otter Pro Mini Sled, all<br>Otter Sport Sleds and most makes and models of cargo sleds.       |
| 201042   | Ice Anchor Kit                             | HUB Shelter replacement anchors. Includes 4 anchors, 2 ropes and a carry pouch.                                                                              |
| 201043   | Shelter Hooks (3 pack)                     | Premium HD aluminum Hooks. Combination hook and loop non-slip belt attachment.                                                                               |
| 201045   | Shelter Storage Hammock                    | Stretchable/adjustable storage netting. Integrated non-slip hook loop belt system.                                                                           |
| 201046   | Shelter 3-Pocket Cargo Net                 | Stretchable/adjustable storage netting. Integrated non-slip hook loop belt system.                                                                           |
| 200067   | Adjustable Rod Holder                      | Durable powder-coated steel. Mounts easily to the shelters frame.                                                                                            |
| 201179   | Quick-Snap Universal Ice Anchor Tool       | Attaches to any cordless drill or impact driver. One-handed operation.                                                                                       |
| 201624   | XL Padded Tri-Pod Chair                    | Carrying bag, adjustable lumbar support, padded seating, lumber & backrest.                                                                                  |
| 201622   | Deluxe Double Decker Table                 | Ideal for eating in your hub or keeping your gear off the ice.                                                                                               |
| 201623   | Compact Table                              | Designed to maximize functionality without compromising space in your shelter.                                                                               |
| 201620   | Fishing Towel                              | Comes with universal attachment. Designed specifically for ice fishing.                                                                                      |
| 201639   | Pro Shelter Tray *New!                     | Designed To Fit All Otter Pro Flip Shelters with Seat Rails. Holds two 12V batteries.                                                                        |
| 201640   | Universal Battery Tray *New!               | Securely Holds 1 Standard 12V Battery. Mounts to the interior of Sled.                                                                                       |
| 201619   | Pro Jumpseat *New!                         | Designed to work with the Otter SideKick. Also Mounts on most 5 and 6 gallon buckets.                                                                        |
| 201585   | 6 Gallon Bucket                            | Perfect ice fishing bucket. Excellent base unit for the Otter Sidekick Ice Fishing Console.                                                                  |
| 201594   | Telescoping Aluminum Shovel                | Ideal for banking portable shelters and clearing slush/snow.                                                                                                 |
| 20.007   |                                            | portable endicate and electing didnity under                                                                                                                 |

Heavy duty compression straps for packing away hub shelters.

Flashing Amber LED provides a beacon to aid in locating.