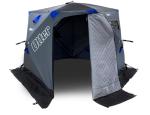

## VORTEX PRO HUBS

#### **NEW EASY EXIT FULL DOOR**

Fully open front doors allows for trip-free in and out access. Dual coiled zipper allows for stress-free door operation.

### **EXCLUSIVE ICE-LOCK™ ANCHORING SYSTEM**

3-point corner anchoring system minimizes shelter movement due to wind. Reinforced corners and increased on-ice security.