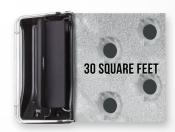

#### Otter XT Sled

 Wide-back designed RotoMolded sled with molded-in cup and accessory pockets provides maximum fishable area with minimum sled footprint for easy on-ice transport.

**FULL THERMAL** 

12.6 SQUARE FEET