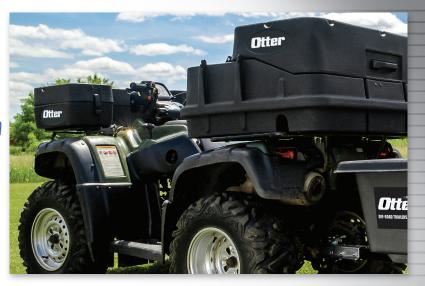

lyethylene construction withstands the toughest conditions for years of service.







#### 200544 Front ATV Monster Box

- · Standard lid provides full range of headlight and handlebar clearance
- · Universal fit front or rear mounted
- · Molded-in top tie down tabs for securing extra gear
- · High impact handle with stainless steel double lock and hinges
- 3.5 Cubic foot of space 22 Lbs.
- Overall Dimensions: 18"L x 36"W x 9"D



#### 200545 Front ATV Monster Box (Extended)

- Extended lid provides 2" of top tray storage room and 7" of interior storage
- · Universal fit front or rear mounted
- · Molded-in top tie down tabs for securing extra gear
- · High impact handle with stainless steel double lock and hinges
- 3.5 Cubic foot of space 22 Lbs.
- Overall Dimensions: 18"L x 36"W x 9"D



### 200553 ATV Auger Shield/Tool Sleeve

- Easily slides on and off the Accessory Attachment System of the 200543 Medium Rear Monster Box
- High impact thick RotoMolded Polyethylene construction
- Made for standard length augers
- Fits 10" drill
- Molded-in carrying handle



#### 200829 ATV Bucket Holder

- · Holds a 5 gallon bucket
- Easily slides on and off the Accessory Attachment System of the 200543 Medium Rear Monster Box
- High impact thick RotoMolded Polyethylene construction



### 200543 Rear ATV Monster Box

- Deluxe wrap around style fits on rear of ATVs and some snowmobile models
- · Molded-in top tie down tabs for securing extra gear
- Molded-in Accessory Attachment System on both sides
- High impact handle with stainless steel lock and hinges
- 10.5 Cubic foot of space
-