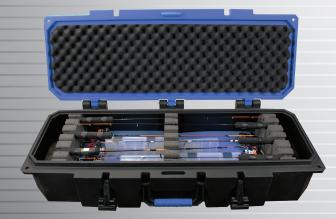

## VORTEX PRO HUBS

## VORIA PRO GUES

Pro Cabin

Pro Lodge

Pro Resort

Pro Monster Lodge

| Otter Vo | Otter Vortex Pro Hub Shelter Packages |             |            |                  |                      |                        |        |  |
|----------|---------------------------------------|-------------|------------|------------------|----------------------|------------------------|--------|--|
| Item#    | Size                                  | # of People | # of Sides | Fishable Sq. Ft. | Ceiling /Wall Height | Collapsed Dimensions   | Weight |  |
| 201644   | Cabin                                 | 2-3         | 5          | 48 Sq Ft.        | 75" / 67"            | 56"L x 11"H x 11"D     | 36 lbs |  |
| 201625   | Lodge                                 | 4-5         | 5          | 74 Sq Ft.        | 79" / 69"            | 70"L x 11.5"H x 11.5"D | 48 lbs |  |
| 201645   | Resort                                | 6-8         | 7          | 103 Sq Ft.       | 82" / 69"            | 73"L x 13.5" H 13.5" D | 64 lbs |  |
| 201646   | Monster Lodge                         | 6-8         | 5          | 132 Sq Ft.       | 79" / 68"            | 68"L x 13.5"H x 12" D  | 73 lbs |  |

Includes: Canvas, Frame, Overhead Cargo Storage Net, Anchor Tie-Down Kit and Carry Bag.

Full line of shelter accessories on page 7

Patented Otter Thermaltec Fabric Layering System

Exclusive Ice-Lock Anchor System

Propane Port with Hook and Loop Flap

Integrated Rod/Tool Holders & Gusseted Storage Pocket

Two Overhead Cargo Storage Netting (Vortex Cabin Includes One) & Xtreme Heavy Duty Cobalt Fiberglass Poles

Exclusive Packing Strap with High Compression Quick Release Buckle