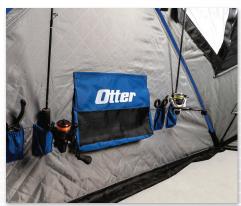

Propane Port with Hook and Loop Flap

Integrated Rod/Tool Holders & Gusseted Storage Pocket

Two Overhead Cargo Storage Netting (Vortex Cabin Includes One) & Xtreme Heavy Duty Cobalt Fiberglass Poles

Exclusive Packing Strap with High Compression Quick Release Buckle