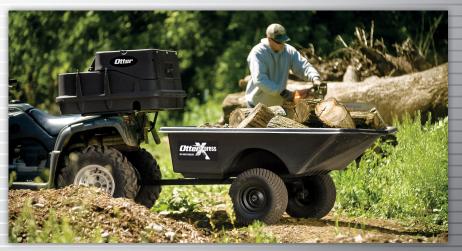

# ALL SEASON. PERFECT VERSATILITY FOR HAND PULLING & HAULING TASKS LARGE & SMALL.

Otter Sports Sleds feature a unique design and are perfect for hand pulling but can also be towed with a hitch utilizing the Otter Tow Hitch Adapter. Otter Sport Sleds are the perfect choice for early season ice, game hauling and lawn & landscape work.

- 100% RotoMolded, Uniform, One-Piece Polyethylene Construction
- · Optimum attack front angle for all terrain
- Reinforced outer lip for strength and support with remarkable sidewall stability
- · Raised back for cargo security
- Easily pulls by hand with included tow rope
- Optional Universal Tow Hitch Adapter & Otter Sled Tow Hitch for towing