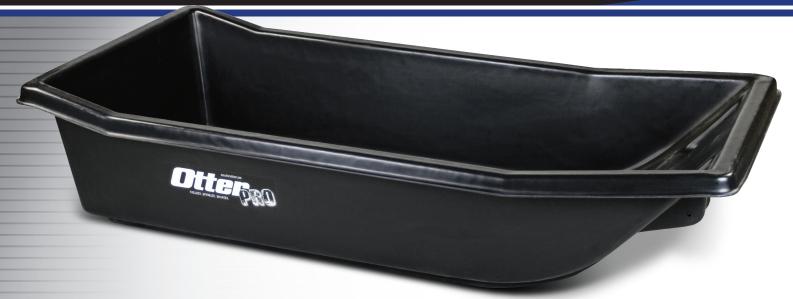

### SPORT SLEDS

# ALL SEASON. PERFECT VERSATILITY FOR HAND PULLING & HAULING TASKS LARGE & SMALL.

Otter Sports Sleds feature a unique design and are perfect for hand pulling but can also be towed with a hitch utilizing the Otter Tow Hitch Adapter. Otter Sport Sleds are the perfect choice for early season ice, game hauling and lawn & landscape work.

- 100% RotoMolded, Uniform, One-Piece Polyethylene Construction
- · Optimum attack front angle for all terrain
- Reinforced outer lip for strength and support with remarkable sidewall stability
- · Raised back for cargo security
- Easily pulls by hand with included tow rope
- Optional Universal Tow Hitch Adapter & Otter Sled Tow Hitch for towing