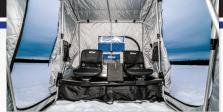

#### **NEW EASY EXIT FULL DOOR**

Fully open front doors allows for trip-free in and out access. Dual coiled zipper allows for stress-free door operation.

### **EXCLUSIVE ICE-LOCK™ ANCHORING SYSTEM**

3-point corner anchoring system minimizes shelter movement due to wind. Reinforced corners and increased on-ice security.

Includes: Canvas, Frame, Overhead Cargo Storage Net, Anchor Tie-Down Kit and Carry Bag.

Full line of shelter accessories on page 7

Patented Otter Thermaltec Fabric Layering System

Exclusive Ice-Lock Anchor System

Propane Port with Hook and Loop Flap

Integrated Rod/Tool Holders & Gusseted Storage Pocket

Two Overhead Cargo Storage Netting (Vortex Cabin Includes One) & Xtreme Heavy Duty Cobalt Fiberglass Poles

Exclusive Packing Strap with High Compression Quick Release Buckle