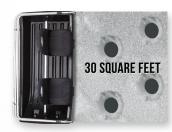

### Otter XT Pro X-Over Shelter Package Specifications

| Item#  | Size    | # of People<br>Standard | # of People<br>w/Opt. Seat | Set Up Dimensions    | Collapsed Dimensions | Footage    | Weight  | Pro Sled Model | Swivel Seats | Wind Support<br>Poles |
|--------|---------|-------------------------|----------------------------|----------------------|----------------------|------------|---------|----------------|--------------|-----------------------|
| 201163 | Cottage | 1                       | up to 2                    | 54"L x 77"D x 63"H   | 54"L x 32"D x 19"H   | 16.8 sq ft | 82 lbs  | Small UW Pro   | 1            | 4                     |
| 201157 | Cabin   | 2                       | up to 3                    | 66"L x 84"D x 70.5"H | 66"L x 36"D x 21"H   | 22 sq ft   | 103 lbs | Medium Pro     | 2            | 4                     |
| 201152 | Lodge   | 2                       | up to 3                    | 76"L x 98"D x 77"H   | 76"L x 38"D x 21"H   | 30 sq ft   | 124 lbs | Magnum Pro     | 2            | 4                     |
| 201146 | Resort  | 3                       | up to 3                    | 84"L x 106"D x 80"H  | 84"L x 44"D x 23"H   | 35 sq ft   | 145 lbs | Large Pro      | 3            | 8                     |