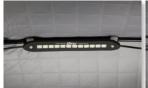

#### 201368 Otter Pro Universal LED Light Kit

1200 Moximum Lumens. In-line dimmer dial allows for infinite adjustments. Max-6 lights can be chained together. Includes 2 LED Lights, 4 HUB Clips, 4 Flip-Style Mounting Straps & Connection Wiring. Requires a 12v battery.