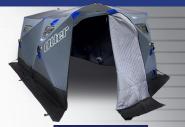

## VORTEX PRO HUBS

#### **NEW EASY EXIT FULL DOOR**

Fully open front doors allows for trip-free in and out access. Dual coiled zipper allows for stress-free door operation.

### **EXCLUSIVE ICE-LOCK™ ANCHORING SYSTEM**

3-point corner anchoring system minimizes shelter movement due to wind. Reinforced corners and increased on-ice security.