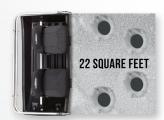

### Otter XT Pro X-Over Shelter Package Specifications

| Item#  | Size    | # of People<br>Standard | # of People<br>w/Opt. Seat | Set Up Dimensions    | Collapsed Dimensions | Footage    | Weight  | Pro Sled Model | Swivel Seats | Wind Support<br>Poles |
|--------|---------|-------------------------|----------------------------|----------------------|----------------------|------------|---------|----------------|--------------|-----------------------|
| 201163 | Cottage | 1                       | up to 2                    | 54"L x 77"D x 63"H   | 54"L x 32"D x 19"H   | 16.8 sq ft | 82 lbs  | Small UW Pro   | 1            | 4                     |
| 201157 | Cabin   | 2                       | up to 3                    | 66"L x 84"D x 70.5"H | 66"L x 36"D x 21"H   | 22 sq ft   | 103 lbs | Medium Pro     | 2            | 4                     |
| 201152 | Lodge   | 2                       | up to 3                    | 76"L x 98"D x 77"H   | 76"L x 38"D x 21"H   | 30 sq ft   | 124 lbs | Magnum Pro     | 2            | 4                     |
| 201146 | Resort  | 3                       | up to 3                    | 84"L x 106"D x 80"H  | 84"L x 44"D x 23"H   | 35 sq ft   | 145 lbs | Large Pro      | 3            | 8                     |