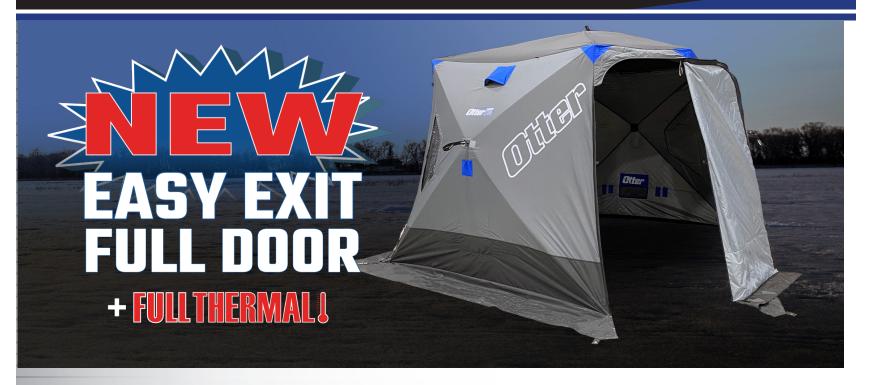

#### **NEW EASY EXIT FULL DOOR**

Fully open front doors allows for trip-free in and out access. Dual coiled zipper allows for stress-free door operation.

### **EXCLUSIVE ICE-LOCK™ ANCHORING SYSTEM**

3-point corner anchoring system minimizes shelter movement due to wind. Reinforced corners and increased on-ice security.