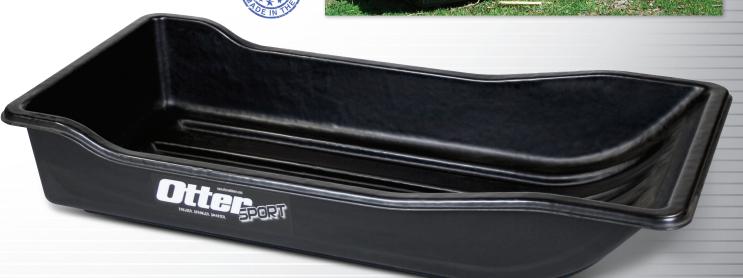

### SPORT SLEDS

# ALL SEASON. PERFECT VERSATILITY FOR HAND PULLING & HAULING TASKS LARGE & SMALL.

Otter Sports Sleds feature a unique design and are perfect for hand pulling but can also be towed with a hitch utilizing the Otter Tow Hitch Adapter. Otter Sport Sleds are the perfect choice for early season ice, game hauling and lawn & landscape work.

- 100% RotoMolded, Uniform, One-Piece Polyethylene Construction
- · Optimum attack front angle for all terrain
- Reinforced outer lip for strength and support with remarkable sidewall stability
- · Raised back for cargo security
- Easily pulls by hand with included tow rope
- Optional Universal Tow Hitch Adapter & Otter Sled Tow Hitch for towing

| Otter Sport Sleds |        | Optional Accessories |              |                   |
|-------------------|--------|----------------------|--------------|-------------------|
| Item #            | Size   | Dimensions           | Travel Cover | Tow Hitch/Adapter |
| 200823            | Small  | 43"L x 21"W x 9"H    | 200024       | 200086/200032     |
| 200825            | Medium | 53"L x 25"W x 10"H   | 200082       | 200086/200032     |
| 200827            | Large  | 64"L x 29"W x 11"H   | 200018       | 200086/200032     |