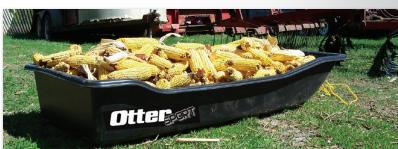

### SPORT SLEDS

# ALL SEASON. PERFECT VERSATILITY FOR HAND PULLING & HAULING TASKS LARGE & SMALL.

Otter Sports Sleds feature a unique design and are perfect for hand pulling but can also be towed with a hitch utilizing the Otter Tow Hitch Adapter. Otter Sport Sleds are the perfect choice for early season ice, game hauling and lawn & landscape work.

- 100% RotoMolded, Uniform, One-Piece Polyethylene Construction
- · Optimum attack front angle for all terrain
- Reinforced outer lip for strength and support with remarkable sidewall stability
- · Raised back for cargo security
- Easily pulls by hand with included tow rope
- Optional Universal Tow Hitch Adapter & Otter Sled Tow Hitch for towing