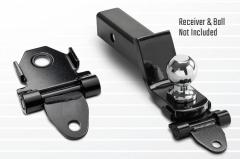

| Otter Ac | cessories                                  |                                                                                                                                                              |
|----------|--------------------------------------------|--------------------------------------------------------------------------------------------------------------------------------------------------------------|
| Item #   | Description                                | Features                                                                                                                                                     |
|          | Travel Covers                              | Extremely durable and water-resistant with sewn-in elastic shock cord to seal cargo.                                                                         |
| 200015   | Cottage Package Cover                      | Fits Pro and XT Cottage Packages.                                                                                                                            |
| 200014   | Cabin Package Cover                        | Fits Pro and XT Cabin Packages.                                                                                                                              |
| 200016   | Lodge Package Cover                        | Fits Pro and XT Lodge Packages.                                                                                                                              |
| 200022   | Resort Package Cover                       | Fits Pro and XT Resort Packages.                                                                                                                             |
| 201019   | XT Hideout Package Cover                   | Fits the XT Hideout Package.                                                                                                                                 |
|          | Sled Hyfax Runner Kits                     | High-density plastic runners bolt into the molded-in Hyfax area of the sled.                                                                                 |
| 200048   | Small Ultra-Wide Hyfax Runner Kit          | Fits Small UW Pro Sled and Pro Cottage Package.                                                                                                              |
| 200042   | Small Hyfax Runner Kit                     | Fits Small Pro Sled.                                                                                                                                         |
| 200043   | Medium Hyfax Runner Kit                    | Fits Medium Pro and XT Sleds. Fits Pro and XT Cabin Packages.                                                                                                |
| 200045   | Magnum Hyfax Runner Kit                    | Fits Magnum Pro and XT Sleds. Fits Pro and XT Lodge Packages.                                                                                                |
| 200047   | Large Hyfax Runner Kit                     | Fits Large Pro and XT Sleds. Fits Pro and XT Resort Packages.                                                                                                |
| 200049   | Small Ultra-Wide Hyfax Runner Kit          | Fits Small UW XT Sled and XT Cottage Package.                                                                                                                |
| 201090   | Hideout Hyfax Runner Kit                   | Fits Wide-Back XT Sled and Hideout Package.                                                                                                                  |
|          | Sled Tow Hitch                             | Strongest on the market. Heavy duty steel tubing with baked on finish.<br>Pivoting, spring-loaded coupler. Easily attaches to molded-in hitch pockets.       |
| 200086   | Small, Small UW, Medium & Magnum Tow Hitch | Fits Small, Small UW, Medium and Magnum Pro and XT Sleds. Includes hitch pins.                                                                               |
| 200085   | Large Tow Hitch                            | Fits Large Pro and XT Resort Pkg. Includes hitch pins.                                                                                                       |
| 200037   | Hitch Pivot                                | Allows 200085 & 200086 hitch to remain attached while moving back and forth over the top of sled. Hitch sold separately.                                     |
| 200064   | Universal Rear Sled Hitch Receiver         | Tow 2 or more sleds in tandem. Receiver mounts on rear of first sled allowing second hitch attachment. Includes backer plate with hardware and receiver pin. |
| 200948   | Receiver Mount Flipper Hitch Adapter       | Installs anto 1" and 3/4" ball shanks to allow use of a pin-style hitch. For ATV and UTV use only. Fits most ball mounts up to 2-5/8" wide.                  |
| 200032   | Universal Tow Hitch Adapter                | Allows the 200086 Otter Sled Tow Hitch to attach to the 200817 Otter Pro Mini Sled, all<br>Otter Sport Sleds and most makes and models of cargo sleds.       |
| 201042   | Ice Anchor Kit                             | HUB Shelter replacement anchors. Includes 4 anchors, 2 ropes and a carry pouch.                                                                              |
| 201043   | Shelter Hooks (3 pack)                     | Premium HD aluminum Hooks. Combination hook and loop non-slip belt attachment.                                                                               |
| 201045   | Shelter Storage Hammock                    | Stretchable/adjustable storage netting. Integrated non-slip hook loop belt system.                                                                           |
| 201046   | Shelter 3-Pocket Cargo Net                 | Stretchable/adjustable storage netting. Integrated non-slip hook loop belt system.                                                                           |
| 200067   | Adjustable Rod Holder                      | Durable powder-coated steel. Mounts easily to the shelters frame.                                                                                            |
| 201179   | Quick-Snap Universal Ice Anchor Tool       | Attaches to any cordless drill or impact driver. One-handed operation.                                                                                       |
| 201624   | XL Padded Tri-Pod Chair                    | Carrying bag, adjustable lumbar support, padded seating, lumber & backrest.                                                                                  |
| 201622   | Deluxe Double Decker Table                 | Ideal for eating in your hub or keeping your gear off the ice.                                                                                               |
| 201623   | Compact Table                              | Designed to maximize functionality without compromising space in your shelter.                                                                               |
| 201620   | Fishing Towel                              | Comes with universal attachment. Designed specifically for ice fishing.                                                                                      |
| 201639   | Pro Shelter Tray *New!                     | Designed To Fit All Otter Pro Flip Shelters with Seat Rails. Holds two 12V batteries.                                                                        |
| 201640   | Universal Battery Tray *New!               | Securely Holds 1 Standard 12V Battery. Mounts to the interior of Sled.                                                                                       |
| 201619   | Pro Jumpseat *New!                         | Designed to work with the Otter SideKick. Also Mounts on most 5 and 6 gallon buckets.                                                                        |
| 201585   | 6 Gallon Bucket                            | Perfect ice fishing bucket. Excellent base unit for the Otter Sidekick Ice Fishing Console.                                                                  |
| 201594   | Telescoping Aluminum Shovel                | Ideal for banking portable shelters and clearing slush/snow.                                                                                                 |
| 20.007   |                                            | portable endicate and electing didnity under                                                                                                                 |