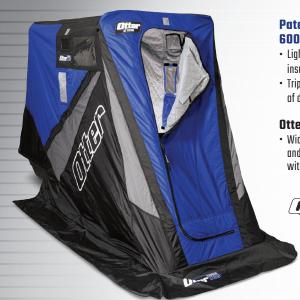

#### Patented Otter® ThermalTec™ Patent #10145139 600 Denier Fabric Layering System

- Light blocking, wind stopping outer shell with insulated quilted inner shell
- Triple layer shell provides the perfect combination of durability, warmth and reduced condensation