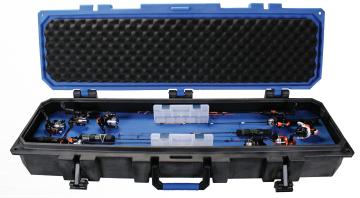

## VORTEX PRO HUBS

## VORIA PRO GUES

Pro Cabin

Pro Lodge

Pro Resort

Pro Monster Lodge

| Otter Vo | Otter Vortex Pro Hub Shelter Packages |             |            |                  |                      |                        |        |  |
|----------|---------------------------------------|-------------|------------|------------------|----------------------|------------------------|--------|--|
| Item#    | Size                                  | # of People | # of Sides | Fishable Sq. Ft. | Ceiling /Wall Height | Collapsed Dimensions   | Weight |  |
| 201644   | Cabin                                 | 2-3         | 5          | 48 Sq Ft.        | 75" / 67"            | 56"L x 11"H x 11"D     | 36 lbs |  |
| 201625   | Lodge                                 | 4-5         | 5          | 74 Sq Ft.        | 79" / 69"            | 70"L x 11.5"H x 11.5"D | 48 lbs |  |
| 201645   | Resort                                | 6-8         | 7          | 103 Sq Ft.       | 82" / 69"            | 73"L x 13.5" H 13.5" D | 64 lbs |  |
| 201646   | Monster Lodge                         | 6-8         | 5          | 132 Sq Ft.       | 79" / 68"            | 68"L x 13.5"H x 12" D  | 73 lbs |  |

Includes: Canvas, Frame, Overhead Cargo Storage Net, Anchor Tie-Down Kit and Carry Bag.

Full line of shelter accessories on page 7

Patented Otter Thermaltec Fabric Layering System

Exclusive Ice-Lock Anchor System

Propane Port with Hook and Loop Flap

Integrated Rod/Tool Holders & Gusseted Storage Pocket

Two Overhead Cargo Storage Netting (Vortex Cabin Includes One) & Xtreme Heavy Duty Cobalt Fiberglass Poles

Exclusive Packing Strap with High Compression Quick Release Buckle