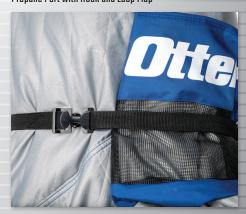

Propane Port with Hook and Loop Flap

Integrated Rod/Tool Holders & Gusseted Storage Pocket

Two Overhead Cargo Storage Netting (Vortex Cabin Includes One) & Xtreme Heavy Duty Cobalt Fiberglass Poles

Exclusive Packing Strap with High Compression Quick Release Buckle