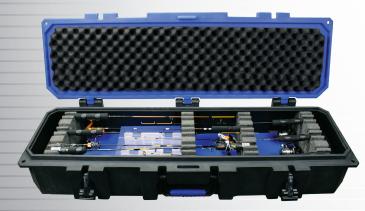

## VORTEX PRO HUBS

## VORIA PRO GUES

Pro Cabin

Pro Lodge

Pro Resort

Pro Monster Lodge

| Otter Vo | Otter Vortex Pro Hub Shelter Packages |             |            |                  |                      |                        |        |  |
|----------|---------------------------------------|-------------|------------|------------------|----------------------|------------------------|--------|--|
| Item#    | Size                                  | # of People | # of Sides | Fishable Sq. Ft. | Ceiling /Wall Height | Collapsed Dimensions   | Weight |  |
| 201644   | Cabin                                 | 2-3         | 5          | 48 Sq Ft.        | 75" / 67"            | 56"L x 11"H x 11"D     | 36 lbs |  |
| 201625   | Lodge                                 | 4-5         | 5          | 74 Sq Ft.        | 79" / 69"            | 70"L x 11.5"H x 11.5"D | 48 lbs |  |
| 201645   | Resort                                | 6-8         | 7          | 103 Sq Ft.       | 82" / 69"            | 73"L x 13.5" H 13.5" D | 64 lbs |  |
| 201646   | Monster Lodge                         | 6-8         | 5          | 132 Sq Ft.       | 79" / 68"            | 68"L x 13.5"H x 12" D  | 73 lbs |  |

Includes: Canvas, Frame, Overhead Cargo Storage Net, Anchor Tie-Down Kit and Carry Bag.

Full line of shelter accessories on page 7

Patented Otter Thermaltec Fabric Layering System

Exclusive Ice-Lock Anchor System

Propane Port with Hook and Loop Flap

Integrated Rod/Tool Holders & Gusseted Storage Pocket

Two Overhead Cargo Storage Netting (Vortex Cabin Includes One) & Xtreme Heavy Duty Cobalt Fiberglass Poles

Exclusive Packing Strap with High Compression Quick Release Buckle