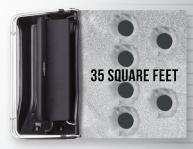

#### Otter XT Sled

 Wide-back designed RotoMolded sled with molded-in cup and accessory pockets provides maximum fishable area with minimum sled footprint for easy on-ice transport.

**FULL THERMAL** 

12.6 SQUARE FEET