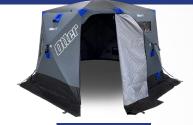

## VORTEX PRO HUBS

#### **NEW EASY EXIT FULL DOOR**

Fully open front doors allows for trip-free in and out access. Dual coiled zipper allows for stress-free door operation.

### **EXCLUSIVE ICE-LOCK™ ANCHORING SYSTEM**

3-point corner anchoring system minimizes shelter movement due to wind. Reinforced corners and increased on-ice security.