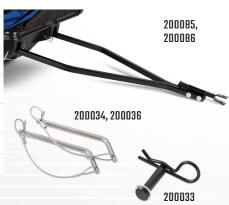

| Otter Ac | cessories                                  |                                                                                                                                                              |
|----------|--------------------------------------------|--------------------------------------------------------------------------------------------------------------------------------------------------------------|
| Item #   | Description                                | Features                                                                                                                                                     |
|          | Travel Covers                              | Extremely durable and water-resistant with sewn-in elastic shock cord to seal cargo.                                                                         |
| 200015   | Cottage Package Cover                      | Fits Pro and XT Cottage Packages.                                                                                                                            |
| 200014   | Cabin Package Cover                        | Fits Pro and XT Cabin Packages.                                                                                                                              |
| 200016   | Lodge Package Cover                        | Fits Pro and XT Lodge Packages.                                                                                                                              |
| 200022   | Resort Package Cover                       | Fits Pro and XT Resort Packages.                                                                                                                             |
| 201019   | XT Hideout Package Cover                   | Fits the XT Hideout Package.                                                                                                                                 |
|          | Sled Hyfax Runner Kits                     | High-density plastic runners bolt into the molded-in Hyfax area of the sled.                                                                                 |
| 200048   | Small Ultra-Wide Hyfax Runner Kit          | Fits Small UW Pro Sled and Pro Cottage Package.                                                                                                              |
| 200042   | Small Hyfax Runner Kit                     | Fits Small Pro Sled.                                                                                                                                         |
| 200043   | Medium Hyfax Runner Kit                    | Fits Medium Pro and XT Sleds. Fits Pro and XT Cabin Packages.                                                                                                |
| 200045   | Magnum Hyfax Runner Kit                    | Fits Magnum Pro and XT Sleds. Fits Pro and XT Lodge Packages.                                                                                                |
| 200047   | Large Hyfax Runner Kit                     | Fits Large Pro and XT Sleds. Fits Pro and XT Resort Packages.                                                                                                |
| 200049   | Small Ultra-Wide Hyfax Runner Kit          | Fits Small UW XT Sled and XT Cottage Package.                                                                                                                |
| 201090   | Hideout Hyfax Runner Kit                   | Fits Wide-Back XT Sled and Hideout Package.                                                                                                                  |
|          | Sled Tow Hitch                             | Strongest on the market. Heavy duty steel tubing with baked on finish.<br>Pivoting, spring-loaded coupler. Easily attaches to molded-in hitch pockets.       |
| 200086   | Small, Small UW, Medium & Magnum Tow Hitch | Fits Small, Small UW, Medium and Magnum Pro and XT Sleds. Includes hitch pins.                                                                               |
| 200085   | Large Tow Hitch                            | Fits Large Pro and XT Resort Pkg. Includes hitch pins.                                                                                                       |
| 200037   | Hitch Pivot                                | Allows 200085 & 200086 hitch to remain attached while moving back and forth over the top of sled. Hitch sold separately.                                     |
| 200064   | Universal Rear Sled Hitch Receiver         | Tow 2 or more sleds in tandem. Receiver mounts on rear of first sled allowing second hitch attachment. Includes backer plate with hardware and receiver pin. |
| 200948   | Receiver Mount Flipper Hitch Adapter       | Installs anto 1" and 3/4" ball shanks to allow use of a pin-style hitch. For ATV and UTV use only. Fits most ball mounts up to 2-5/8" wide.                  |
| 200032   | Universal Tow Hitch Adapter                | Allows the 200086 Otter Sled Tow Hitch to attach to the 200817 Otter Pro Mini Sled, all<br>Otter Sport Sleds and most makes and models of cargo sleds.       |
| 201042   | Ice Anchor Kit                             | HUB Shelter replacement anchors. Includes 4 anchors, 2 ropes and a carry pouch.                                                                              |
| 201043   | Shelter Hooks (3 pack)                     | Premium HD aluminum Hooks. Combination hook and loop non-slip belt attachment.                                                                               |
| 201045   | Shelter Storage Hammock                    | Stretchable/adjustable storage netting. Integrated non-slip hook loop belt system.                                                                           |
| 201046   | Shelter 3-Pocket Cargo Net                 | Stretchable/adjustable storage netting. Integrated non-slip hook loop belt system.                                                                           |
| 200067   | Adjustable Rod Holder                      | Durable powder-coated steel. Mounts easily to the shelters frame.                                                                                            |
| 201179   | Quick-Snap Universal Ice Anchor Tool       | Attaches to any cordless drill or impact driver. One-handed operation.                                                                                       |
| 201624   | XL Padded Tri-Pod Chair                    | Carrying bag, adjustable lumbar support, padded seating, lumber & backrest.                                                                                  |
| 201622   | Deluxe Double Decker Table                 | Ideal for eating in your hub or keeping your gear off the ice.                                                                                               |
| 201623   | Compact Table                              | Designed to maximize functionality without compromising space in your shelter.                                                                               |
| 201620   | Fishing Towel                              | Comes with universal attachment. Designed specifically for ice fishing.                                                                                      |
| 201639   | Pro Shelter Tray *New!                     | Designed To Fit All Otter Pro Flip Shelters with Seat Rails. Holds two 12V batteries.                                                                        |
| 201640   | Universal Battery Tray *New!               | Securely Holds 1 Standard 12V Battery. Mounts to the interior of Sled.                                                                                       |
| 201619   | Pro Jumpseat *New!                         | Designed to work with the Otter SideKick. Also Mounts on most 5 and 6 gallon buckets.                                                                        |
| 201585   | 6 Gallon Bucket                            | Perfect ice fishing bucket. Excellent base unit for the Otter Sidekick Ice Fishing Console.                                                                  |
| 201594   | Telescoping Aluminum Shovel                | Ideal for banking portable shelters and clearing slush/snow.                                                                                                 |
| 20.007   |                                            | portable endicate and electing didnity under                                                                                                                 |