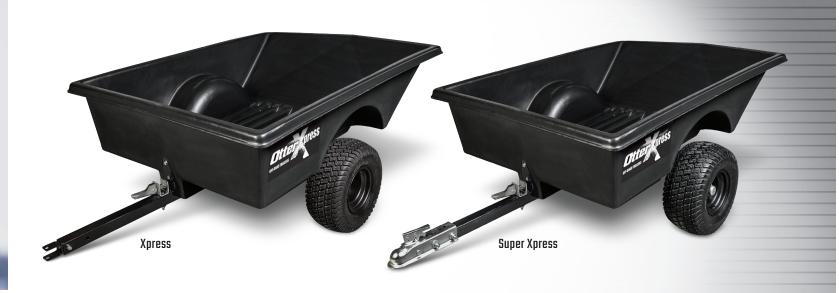

### SPORT SLEDS

# ALL SEASON. PERFECT VERSATILITY FOR HAND PULLING & HAULING TASKS LARGE & SMALL.

Otter Sports Sleds feature a unique design and are perfect for hand pulling but can also be towed with a hitch utilizing the Otter Tow Hitch Adapter. Otter Sport Sleds are the perfect choice for early season ice, game hauling and lawn & landscape work.

- 100% RotoMolded, Uniform, One-Piece Polyethylene Construction
- · Optimum attack front angle for all terrain
- Reinforced outer lip for strength and support with remarkable sidewall stability
- · Raised back for cargo security
- Easily pulls by hand with included tow rope
- Optional Universal Tow Hitch Adapter & Otter Sled Tow Hitch for towing