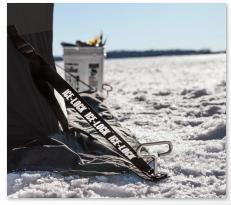

### **EXCLUSIVE ICE-LOCK™ ANCHORING SYSTEM**

3-point corner anchoring system minimizes shelter movement due to wind. Reinforced corners and increased on-ice security.