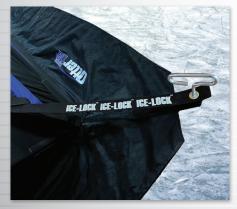

#### Exclusive Ice-Lock Anchoring System

- 3 point corner anchoring system minimizes shelter movement due to wind
- Increased on ice security
- · Reinforced corners

- Extreme duty 11mm cobalt poles
- Two, dual coiled zippered entry doors
- Combination daylight/lookout removable TPU crack resistant windows with insulated covers
- Four interior wide bottom storage pockets and exterior tie-down strap pockets
- Interior rod/tool holders & interior overhead cargo storage netting
- 900 Denier Deluxe Carry Bag

Includes: Canvas, Frame, Two Overhead Cargo Storage Nets, Anchor Tie-Down Kit, Locator Beacon and Carry Bag.

**Exclusive Ice-Lock Anchor System** 

Propane Port with Hook and Loop Flap

Integrated Rod/Tool Holders