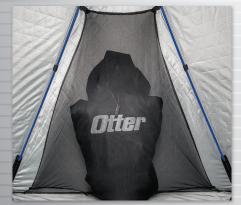

Two Overhead Cargo Storage Netting (Vortex Cabin Includes One)

Locator Beacon

Exclusive Packing Strap with High Compression Quick Release Buckle

Includes Ice Anchor Tie-Down Kit

Includes a 900 Denier Carry Bag. Poly-lined for durability and packability.