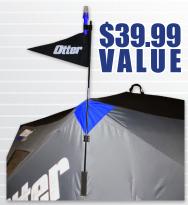

Two Overhead Cargo Storage Netting (Vortex Cabin Includes One)

Locator Beacon

Exclusive Packing Strap with High Compression Quick Release Buckle

Includes Ice Anchor Tie-Down Kit

Includes a 900 Denier Carry Bag. Poly-lined for durability and packability.