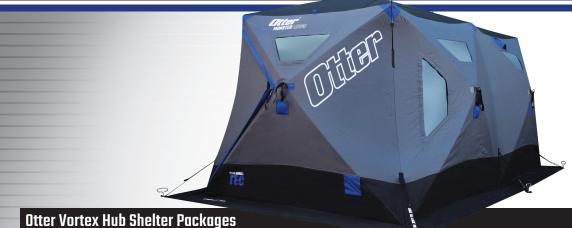

# Otter legendary sleds & shelters VOITEX MONSTEI LOUGE

## Otter legendary sleds & shelters VOITEX MOR Ster Loage

Item# Size # of People # of Sides Hub-to-Hub Set Up Dimensions **Bottom Dimensions** Center Height **Collapsed Dimensions** Footage Weight Monster 201537 6-8 103"W x 170"L 168"L x 96"W 78" 67"L x 16"D x 16"H 112 sq ft 68 lbs Lodge