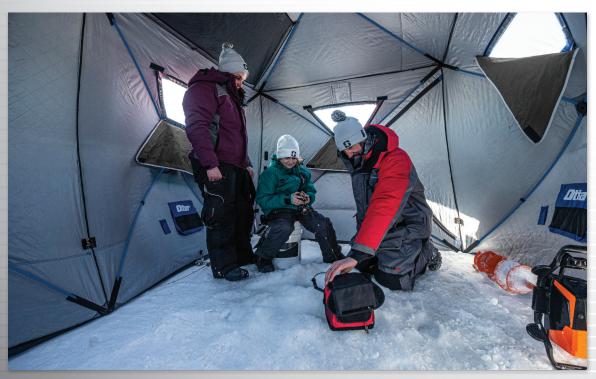

### Portable, Quick Set-Up and Maximum Fishing Area.

Includes: Canvas, Frame, Two Overhead Cargo Storage Nets, Anchor Tie-Down Kit, Locator Beacon and Carry Bag.

**Exclusive Ice-Lock Anchor System** 

Propane Port with Hook and Loop Flap

Integrated Rod/Tool Holders