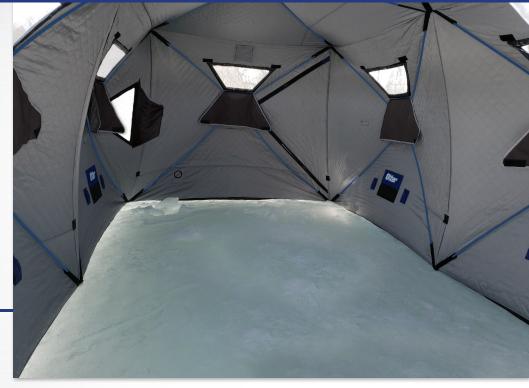

#### Patented Otter® ThermalTec™ 600 Denier Fabric Layering System

- Light blocking, wind stopping outer shell with insulated quilted inner shell Patent #10,145,139
- Triple layer shell provides the perfect combination of durability, warmth and reduced condensation

#### Exclusive Ice-Lock Anchoring System

- 3 point corner anchoring system minimizes shelter movement due to wind
- Increased on ice security
- · Reinforced corners

- Extreme duty 11mm cobalt poles
- Two, dual coiled zippered entry doors
- Combination daylight/lookout removable TPU crack resistant windows with insulated covers
- Four interior wide bottom storage pockets and exterior tie-down strap pockets
- Interior rod/tool holders & interior overhead cargo storage netting
- 900 Denier Deluxe Carry Bag