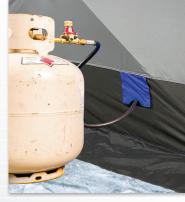

Includes: Canvas, Frame, Two Overhead Cargo Storage Nets, Anchor Tie-Down Kit, Locator Beacon and Carry Bag.

**Exclusive Ice-Lock Anchor System** 

Propane Port with Hook and Loop Flap

Integrated Rod/Tool Holders