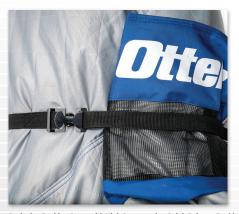

Two Overhead Cargo Storage Netting (Vortex Cabin Includes One)

Locator Beacon

Exclusive Packing Strap with High Compression Quick Release Buckle

Includes Ice Anchor Tie-Down Kit

Includes a 900 Denier Carry Bag. Poly-lined for durability and packability.