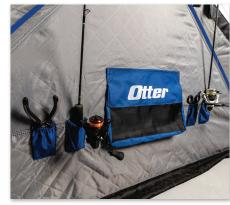

Includes: Canvas, Frame, Two Overhead Cargo Storage Nets, Anchor Tie-Down Kit, Locator Beacon and Carry Bag.

**Exclusive Ice-Lock Anchor System** 

Propane Port with Hook and Loop Flap

Integrated Rod/Tool Holders