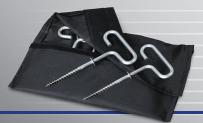

Includes: Canvas, Frame, Two Overhead Cargo Storage Nets, Anchor Tie-Down Kit, Locator Beacon and Carry Bag.

**Exclusive Ice-Lock Anchor System** 

Propane Port with Hook and Loop Flap

Integrated Rod/Tool Holders