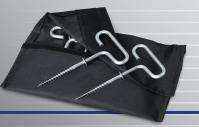

#### Exclusive Ice-Lock Anchoring System

- 3 point corner anchoring system minimizes shelter movement due to wind
- · Increased on ice security
- Reinforced corners

- · Extreme duty 11mm cobalt poles
- Two, dual coiled zippered entry doors (Vortex Cabin includes one)
- · Combination daylight/lookout removable TPU crack resistant windows with insulated covers
- Interior wide bottom storage pockets and exterior tie-down strap pockets
- Interior rod/tool holders & interior overhead cargo storage netting
- 900 Denier Deluxe Carry Bag

Includes: Canvas, Frame, Two Overhead Cargo Storage Nets (Vortex Cabin Includes One), Anchor Tie-Down Kit, Locator Beacon and Carry Bag.

**Exclusive Ice-Lock Anchor System** 

Propane Port with Hook and Loop Flap