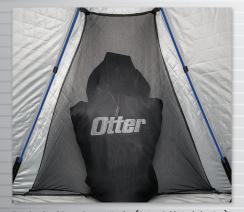

Integrated Rod/Tool Holders

Two Overhead Cargo Storage Netting (Vortex Cabin Includes One)

Locator Beacon

Exclusive Packing Strap with High Compression Quick Release Buckle

Includes a 900 Denier Carry Bag. Poly-lined for durability and packability.