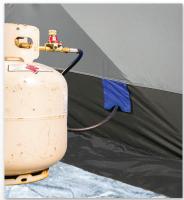

Includes: Canvas, Frame, Two Overhead Cargo Storage Nets (Vortex Cabin Includes One), Anchor Tie-Down Kit, Locator Beacon and Carry Bag.

**Exclusive Ice-Lock Anchor System** 

Propane Port with Hook and Loop Flap