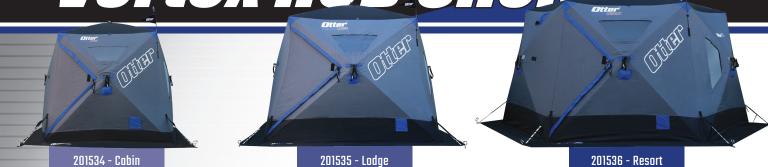

# Otter legendary sleds & shelters VOITEX HUB Shelters

| Otter Vortex Hub Shelter Packages |        |             |            |                              |                      |                        |             |        |
|-----------------------------------|--------|-------------|------------|------------------------------|----------------------|------------------------|-------------|--------|
| Item #                            | Size   | # of People | # of Sides | Hub-to-Hub Set Up Dimensions | Bottom Dimensions    | Collapsed Dimensions   | Footage     | Weight |
| 201534                            | Cabin  | 2-3         | 4          | 78"W x 70"H                  | 72" x 72"            | 54"L x 11.5"D x 11.5"H | 36 sq ft    | 32 lbs |
| 201535                            | Lodge  | 4-5         | 4          | 99"W x 76"H                  | 96" x 96"            | 68"L x 12"D x 12"H     | 64 sq ft    | 42 lbs |
| 201536                            | Resort | 6-8         | 6          | 131"W x 82"H                 | 75" corner-to corner | 78"L x 14"D x 14"H     | 101.5 sq ft | 53 lbs |