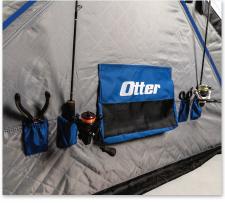

Integrated Rod/Tool Holders

Two Overhead Cargo Storage Netting (Vortex Cabin Includes One)

Locator Beacon

Exclusive Packing Strap with High Compression Quick Release Buckle

Includes a 900 Denier Carry Bag. Poly-lined for durability and packability.