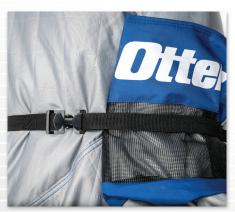

#### Exclusive Ice-Lock Anchoring System

- 3 point corner anchoring system minimizes shelter movement due to wind
- · Increased on ice security
- Reinforced corners

- · Extreme duty 11mm cobalt poles
- Two, dual coiled zippered entry doors (Vortex Cabin includes one)
- · Combination daylight/lookout removable TPU crack resistant windows with insulated covers
- Interior wide bottom storage pockets and exterior tie-down strap pockets
- Interior rod/tool holders & interior overhead cargo storage netting
- 900 Denier Deluxe Carry Bag

Integrated Rod/Tool Holders

Two Overhead Cargo Storage Netting (Vortex Cabin Includes One)

Locator Beacon

Exclusive Packing Strap with High Compression Quick Release Buckle

Includes a 900 Denier Carry Bag. Poly-lined for durability and packability.