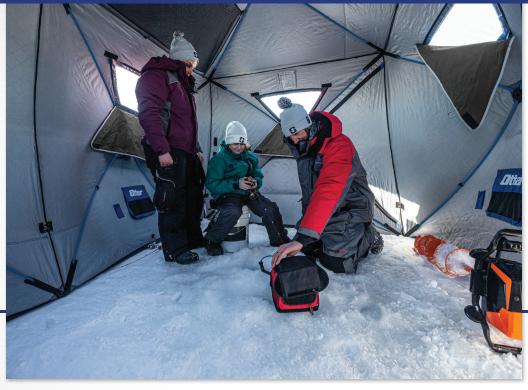

#### Patented Otter® ThermalTec™ 600 Denier Fabric Layering System

- Light blocking, wind stopping outer shell with insulated quilted inner shell Patent #10,145,139
- Triple layer shell provides the perfect combination of durability, warmth and reduced condensation

#### Exclusive Ice-Lock Anchoring System

- 3 point corner anchoring system minimizes shelter movement due to wind
- · Increased on ice security
- Reinforced corners

- · Extreme duty 11mm cobalt poles
- Two, dual coiled zippered entry doors (Vortex Cabin includes one)
- · Combination daylight/lookout removable TPU crack resistant windows with insulated covers
- Interior wide bottom storage pockets and exterior tie-down strap pockets
- Interior rod/tool holders & interior overhead cargo storage netting
- 900 Denier Deluxe Carry Bag

Includes: Canvas, Frame, Two Overhead Cargo Storage Nets (Vortex Cabin Includes One), Anchor Tie-Down Kit, Locator Beacon and Carry Bag.

**Exclusive Ice-Lock Anchor System** 

Propane Port with Hook and Loop Flap

Integrated Rod/Tool Holders

Two Overhead Cargo Storage Netting (Vortex Cabin Includes One)

Locator Beacon

Exclusive Packing Strap with High Compression Quick Release Buckle

Includes a 900 Denier Carry Bag. Poly-lined for durability and packability.