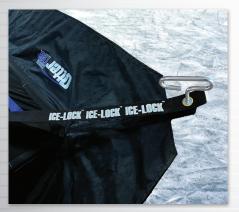

#### Exclusive Ice-Lock Anchoring System

- 3 point corner anchoring system minimizes shelter movement due to wind
- · Increased on ice security
- Reinforced corners

- · Extreme duty 11mm cobalt poles
- Two, dual coiled zippered entry doors (Vortex Cabin includes one)
- · Combination daylight/lookout removable TPU crack resistant windows with insulated covers
- Interior wide bottom storage pockets and exterior tie-down strap pockets
- Interior rod/tool holders & interior overhead cargo storage netting
- 900 Denier Deluxe Carry Bag

Includes: Canvas, Frame, Two Overhead Cargo Storage Nets (Vortex Cabin Includes One), Anchor Tie-Down Kit, Locator Beacon and Carry Bag.

**Exclusive Ice-Lock Anchor System** 

Propane Port with Hook and Loop Flap